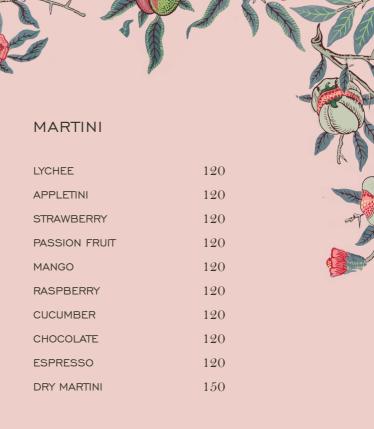

### SIGNATURE COCKTAIL 120 each

#### HUMMINGBIRD

Gin, Cucumber, Kiwi Syrup, Fresh Lime Juice, Basil Leaf

#### ROMANCE IN VENICE

Tequila, Aperol, Sweet Vermouth, Orange Juice, Sour Mix

### DOVE

Tequila, Amaretto, Mango Puree, Pineapple Juice

### ROSE LAILA

Arak, Homemade Pink Sour, Homemade Butterfly Pie Tea Soda, Sparkling Wine

### MEA FILIA

Tequila, Homemade Rosella Cordial, Homemade Spiced Honey, Tonic Water

#### **FLAMINGO**

Skyy Vodka, Fresh Pear, Lychee, Pineapple Juice, Raspberry Puree, Fresh Lime, Rose Syrup

#### JASMINE TEMPTATION

Jasmine Tea Infused Vodka, Cranberry Juice, Homemade Jasmine Syrup, Sour Mix

### BUTTERFLY SPRITZER

Gin, Butterfly Pea Tea, Lemon Juice, Tonic Water

### GLAMOUR ROSE GOLD

Tequila, Triple Sec, Pink Citrus, Edible Gold Powder, Rosella

#