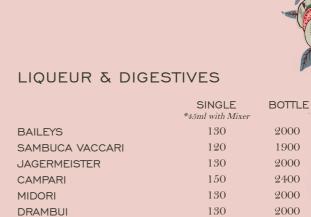

--------------------|--------|
| OMRACH                   | 100                        | 1,200  |
| JACK DANIEL NO.7         | 120                        | 1,900  |
| JAMESON                  | 125                        | 2,000  |
| JIM BEAM WHITE           | 100                        | 1,700  |
| GLENFIDDICH I 2 YEARS    | 200                        | 3,200  |
| SINGLETON 12 YEARS       | 180                        | 2,800  |
| MACALLAN 12 YEARS SHERRY | Y OAK                      | 9,500  |

# BRANDY / COGNAC

|              | SINGLE<br>*45ml with Mixer | BOTTLE |
|--------------|----------------------------|--------|
| BEEHIVE      | 120                        | 1,900  |
| ST REMY      | 130                        | 2,100  |
| MARTELL VSOP |                            | 4,400  |







130

150

130

120

2000

2400

2000

1900

### **BEERS**

COINTREAU

APEROL

AMARETTO DISARONO

SOUTHERN COMFORT

| BINTANG 330ML                | 45 |
|------------------------------|----|
| SINGARAJA 330ML              | 40 |
| ALBEN CIDER ORIGINAL         | 75 |
| KURA KURA LAGER DRAUGHT BEER | 60 |
| KONIG LUDWIG WEISSBIFR 500MI | 80 |







Apple, Ginger, Turmeric, Lime

APPLE JAMU

COOLING REMEDY Watermelon, Cucumber, Mint, Lime

ENERGY BOOST Banana, Pineapple, Coconut Cream

ANTIOXIDANTS Strawberry, Raspberry, Beetroot

# SLOW PRESSED JUICE 45 each

APPLE JAMU Apple, Ginger, Turmeric, Lime

COOLING REMEDY Watermelon, Cucumber, Mint, Lime

ENERGY BOOST Banana, Pineapple, Coconut Cream

ANTIOXIDANTS Strawberry, Raspberry, Beetroot

### MOCKTAIL 65 each

RED STRAWBERRY FINCH Fresh